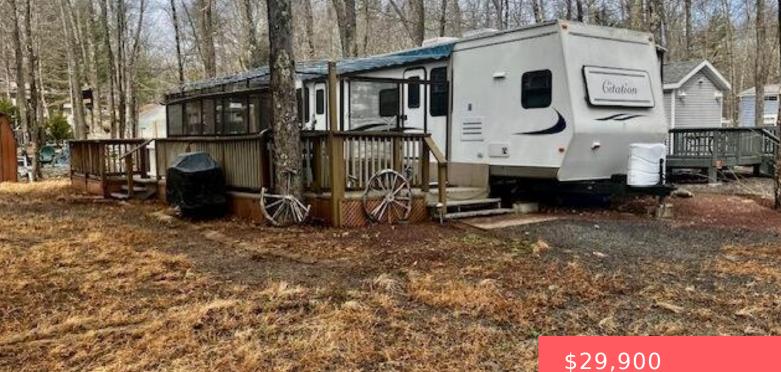

## 140, ACRES OF DIAMONDS, DRIVE, MILFORD, ΡΑ

https://homesnepa.com

Lovley RV in a year-round campground community. Boasting one large bedroom, Kitchen with dining table that converts to a bed, living room with sleeper sofa, large kitchen with lots of counter space. This rv has plenty of room for all. If the outdoorss is what you enjoy the large deck with large screen room is [...]

- \$29,900