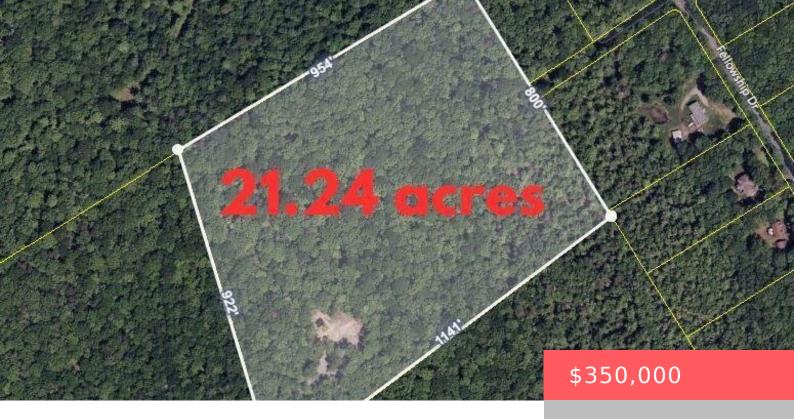

## 140, CABIN RIDGE, ROAD, HAWLEY, PA

https://homesnepa.com

Build your dream home on this beautiful 21-acre property which backs up to over 2,800 acres of state land. The property is fully wooded and very private yet only a few miles from I84, Lake Wallenpaupack and Hawley. The seller has already installed the driveway, septic system, well is drilled, Blue Ridge cable is run [...]