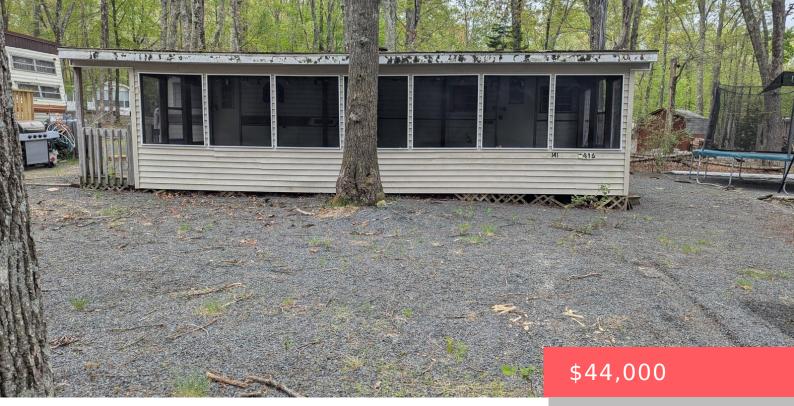

## 141, AZTEC, DRIVE, SHOHOLA, PA

https://homesnepa.com

Clean, open, level, lot with older RV trailer with Large Enclosed Porch. Close to Clubhouse, pools, Shuffle Board, Hand ball court, basketball and most activities. Bring the family for a fun filled vacation in the great outdoors.