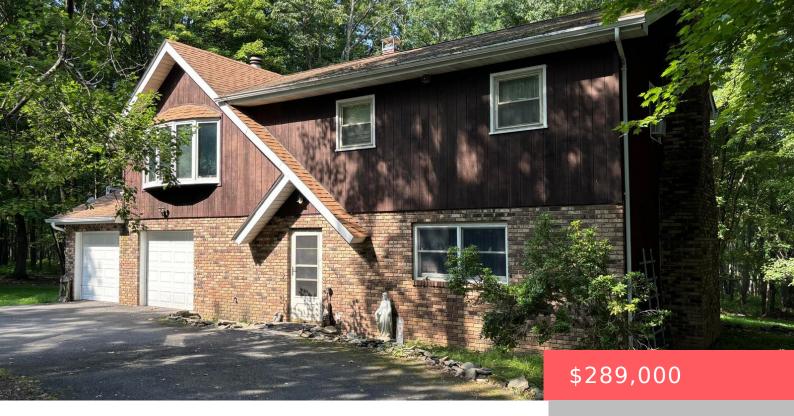

## 141, FRIENDSHIP, DRIVE, HAWLEY, PA

https://homesnepa.com

This home sits on a large private lot and backs up to State Game lands for direct access to Hunting, hiking and mother nature. The long paved circular driveway leads you right to a large two car garage, 3 bedrooms 1.5 bathrooms, lower level family room, half bath and laundry room. Association has low road [...]

## **Basics**

Date added: Added 3 months ago

**Type:** Single Family Residence

Bedrooms: 3 beds

Half baths: 1 half bath

Year built: 1988

**Subdivision Name:** Friendly Acres

**Bathrooms Full:** 1

## **Building Details**

Sewer: Holding Tank, On Site Septic Architectural Style: Bi-Level

**Construction Materials:** Stucco, T1-11 **Fencing:** None

**Foundation Details:** Block **Garage Spaces:** 2

Levels: Two Basement: None

**Roof:** Asphalt, Fiberglass Parking: Circular Driveway, Paved