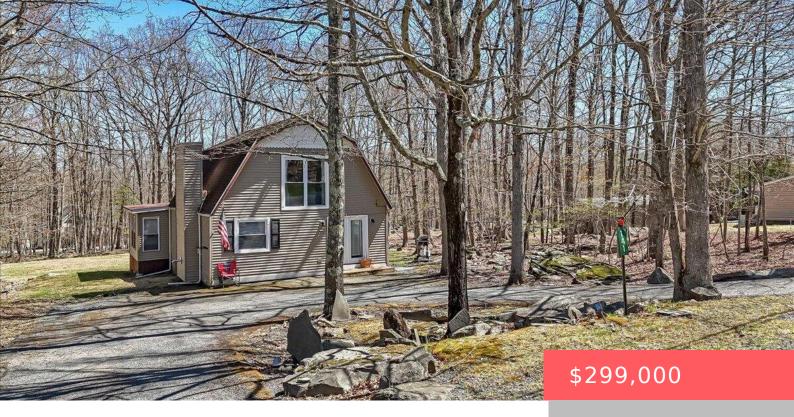

## 141, KARL HOPE, BOULEVARD, LACKAWAXEN, PA

https://homesnepa.com

Walk to the Masthope Pool (only 1/2 mile) and fitness center from this adorable home! This home comes fully furnished and has something that most homes in Masthope don't have.. a yard! Enjoy fires, playing catch, or just relaxing in the expansive back yard. Inside you are greeted with an open living room that features [...]

- 3 heds
- 2 hath
- Single Family Residence
- Residential
- Active
- 1438 sq ft

## **Basics**

**Type:** Single Family Residence **Status:** Active

**Bedrooms: 3** beds **Bathrooms: 2** baths

Half baths: 0 half baths Area, sq ft: 1438 sq ft

Year built: 1980 Parcel Number: 013.02-02-03