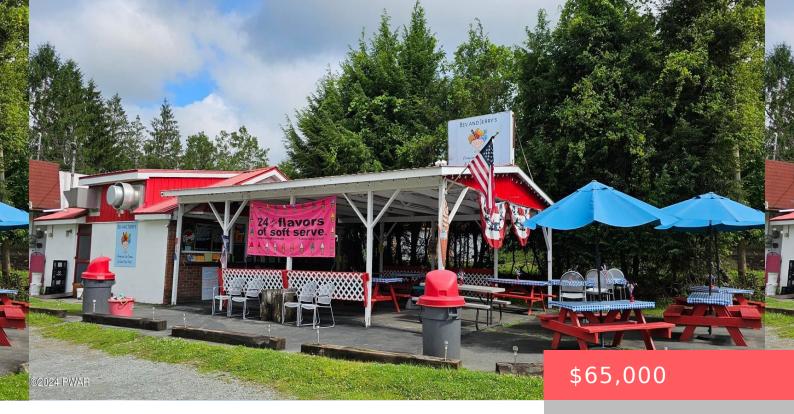

## 141, KIRKS, ROAD, NARROWSBURG, NY, NY https://homesnepa.com

Turn Key Ice Cream Stand!! This charming, seasonal Ice Cream Stand/Restaurant is just waiting for a new owner! Bev and Jerry have been serving ice cream in Narrowsburg for the past few years and have expanded their menu to include lunch, dinner and even breakfast. Open 6 days a week from mid May to Labor [...]