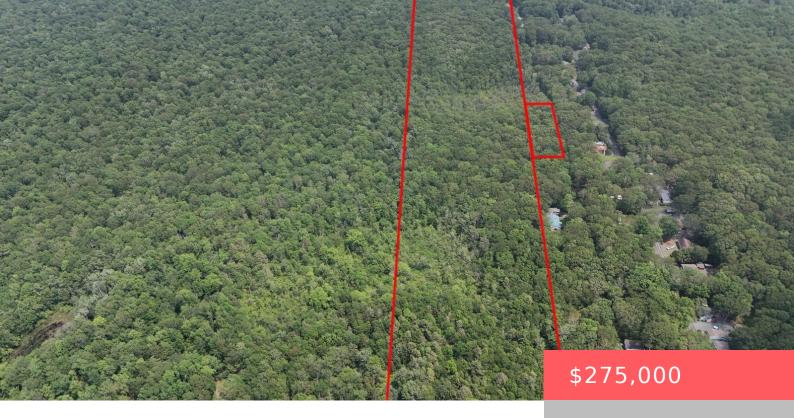

## 142, BALSAM, ROAD, GREENTOWN, PA

https://homesnepa.com

Hunter's Haven! Surround yourself with nature and recreation with nearly 25 acres of pristine wooded land (20 lots) adjacent to 9100 acres of State land and 2 minutes to promised land state park! Perfect for all outdoor enthusiasts who enjoy fishing and kayaking!Fancy a hike? Strap up those hiking boots and walk directly from your [...]