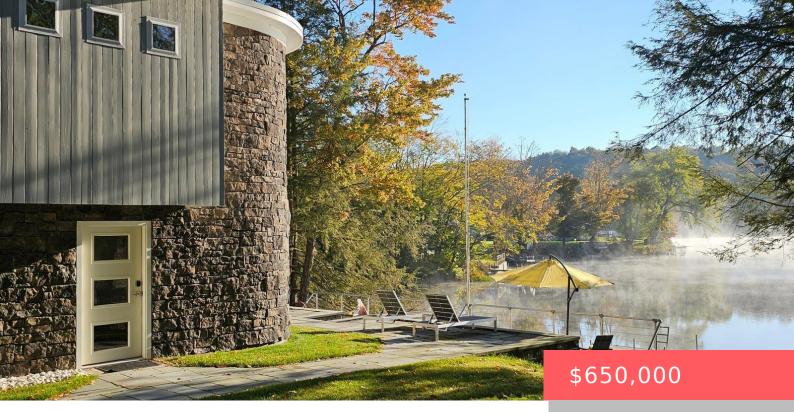

## 1425, LAKE SIDE, ROAD, HOP BOTTOM, PA

https://homesnepa.com

Showings by Appointment ONLY. NO DRIVE-BYS. Introducing a oneof-a-kind home on over 2 acres of pristine lakefront property in the hills of rural northeastern Pennsylvania. The tasteful contemporary finishes blend with the natural warmth of the surroundings. This ultra-modern home is a rare find w/potential for short-term rental income. The beautiful lake is a little [...]

## **Building Details**

Other Structures: Garage(s) Architectural Style: Contemporary Construction Materials: Stone, Wood Siding Garage Spaces: 1 Basement: None Parking: Garage, Paved Sewer: Septic Tank, On Site Septic Building Area Total: 1484 sq ft Foundation Details: Slab Levels: Two Roof: Shingle

## **Amenities & Features**

| Patio & Porch Features: Patio, Terrace                                                                                      | Waterfront Features: Lake, Stream, Lake<br>Front                                                                                                                            |
|-----------------------------------------------------------------------------------------------------------------------------|-----------------------------------------------------------------------------------------------------------------------------------------------------------------------------|
| <b>Appliances:</b> Built-In Electric Range, Wine<br>Refrigerator, Washer, Oven, Electric Water Heater,<br>Dishwasher, Dryer | Cooling: Central Air                                                                                                                                                        |
| Electric: Circuit Breakers, Generator                                                                                       | <b>Exterior Features:</b> Dock, Rain Gutters,<br>Fire Pit                                                                                                                   |
| Fireplace Features: Bedroom, Propane, Dining<br>Room                                                                        | Flooring: Tile, Wood, Vinyl                                                                                                                                                 |
| <b>Heating:</b> Baseboard, Propane, Heat Pump, Forced<br>Air, Fireplace(s), Electric                                        | <b>Interior Features:</b> Breakfast Bar, Walk-In<br>Closet(s), Soaking Tub, Open Floorplan,<br>Granite Counters, Entrance Foyer,<br>Cathedral Ceiling(s), Built-in Features |
| Laundry Features: Laundry Room, Main Level                                                                                  |                                                                                                                                                                             |