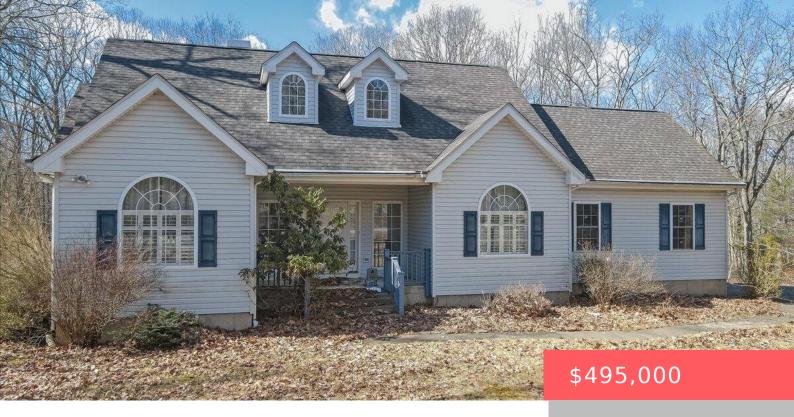

## 143, MARQUISE, DRIVE, TAFTON, PA

https://homesnepa.com

White Sand Springs spacious 3 bedroom, 2 bath home located on a private 1-acre lot! Enter up the covered porch and through the foyer where you will find a large living room, kitchen and dining area, ideal for entertaining guests. The primary bedroom features a very large ensuite bath and walk-in closet. Additionally, there are [...]

- 3 beds
- 2 baths
- Single Family Residence
- Residential
- Active
- 3093 sq ft

## **Basics**

Date added: Added 3 months ago

Type: Single Family Residence

Bedrooms: 3 beds

Half baths: 0 half baths

Year built: 2004

**Subdivision Name:** White Sand Springs

**Bathrooms Full: 2** 