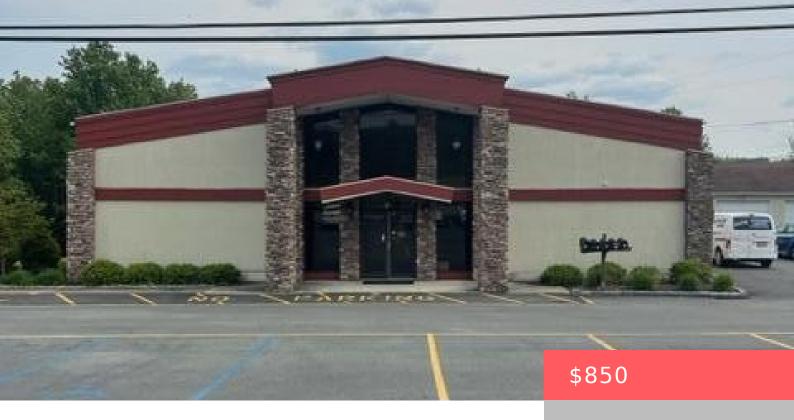

## 1434, MOUNT COBB, ROAD, JEFFERSON TOWNSHIP, PA

https://homesnepa.com

This high traffic location is ready for you to start your business. Many potential uses. Building is undergoing some renovations and is freshly painted. Ample parking and great commuting access to Interstate routes 84, 380 and 81. Call today!

## **Basics**

Date added: Added 6 months ago Category: Commercial Lease

**Type:** Office **Status:** Active

**Subdivision Name:** None **Zoning:** Unknown

MLS ID: PWBPW241436 List Office Name: Lewith & Freeman Real Estate Hawley

## **Building Details**

Sewer: Public Sewer Building Area Total: 429.22 sq ft

Construction Materials: Masonite, Metal Siding Basement: None

Parking: Detached, Garage, On Site