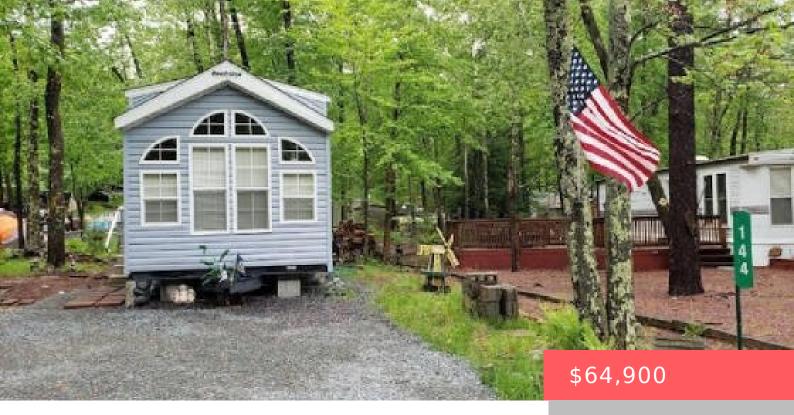

## 144, ACRES OF DIAMONDS, DRIVE, MILFORD, PA

https://homesnepa.com

THIS 2020 LUXURY PARK MODEL ON A LEVEL CAMPSITE IS A SHORT WALK TO THE LAKE, BOAT RACKS AND A YEAR ROUND BATH HOUSE. THE PARK MODEL WAS HARDLY USED DUE TO ILLNESS. THE PARK MODEL HAS AN 10' HIGH CEILING THROUGHOUT. IF YOU ARE LOOK FOR A LIKE NEW PARK MODEL THIS IS IT.

- 1 had
- 1 bath
- Vacation RV/Trailer
- Residentia
- Active
- 400 sq ft

## **Basics**

**Date added:** Added 2 months ago

Type: Vacation RV/Trailer

Bedrooms: 1 bed

Half baths: 0 half baths

Year built: 2020

Subdivision Name: Lake Adventure

Bathrooms Full: 1

**List Office Name:** JOCO Real Estate

Category: Residential

**Status:** Active

Bathrooms: 1 bath

Area, sq ft: 400 sq ft

Parcel Number: 108.02-01-54 073220

**Zoning:** Commercial

**MLS ID: PWBPW250901** 