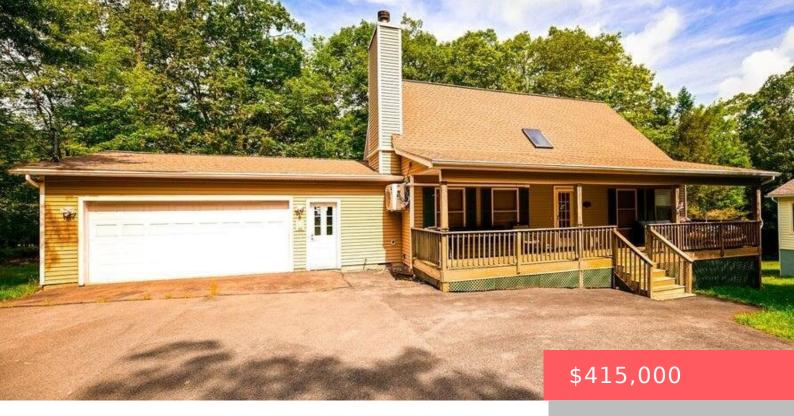

## 144, EISENHOWER, DRIVE, HAWLEY, PA

https://homesnepa.com

Welcome To Hemlock Farms The Prestigious Gated Amenity filled community. This 2002 Built Colonial is now available for your next Primary or Weekend Getaway Home! Built in 2002 and Renovated in 2023- The property is unrecognizable to its original condition. Home Features Large First Floor Master Bedroom!2 Full Bathrooms and 1 Half Bathroom Total.Relaxing All [...]

## **Basics**

Date added: Added 1 day ago

Type: Single Family Residence

Bedrooms: 3 beds

Half baths: 1 half bath

Year built: 2002

Subdivision Name: Hemlock Farms

**Bathrooms Full: 2** 

## **Building Details**

Sewer: On Site Septic Architectural Style: Colonial

**Building Area Total: 2400** sq ft **Fencing:** Back Yard

Basement: Crawl Space Parking: Concrete

## **Amenities & Features**

Patio & Porch Features: Deck, Screened, Appliances: Dishwasher, Electric Range, Electric

Front Porch Oven, Dryer

**Exterior Features:** Gas Grill **Heating:** Ductless, Electric