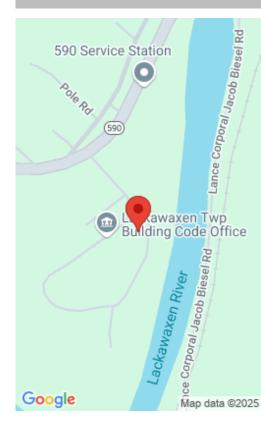

## 144, TOWNSHIP, ROAD, LACKAWAXEN, PA

https://homesnepa.com

3 bedroom, 2 full baths, 1456sf ranch-style home, with ensuite bath and full, unfinished basement and 2 car garage, and a whole house generator in private, secluded location across a small street from the Lackawaxen river.... See also MLS # PW-243824, listed for sale by same owner are 2 lots, total 1.24 acres, riverfront property [...]