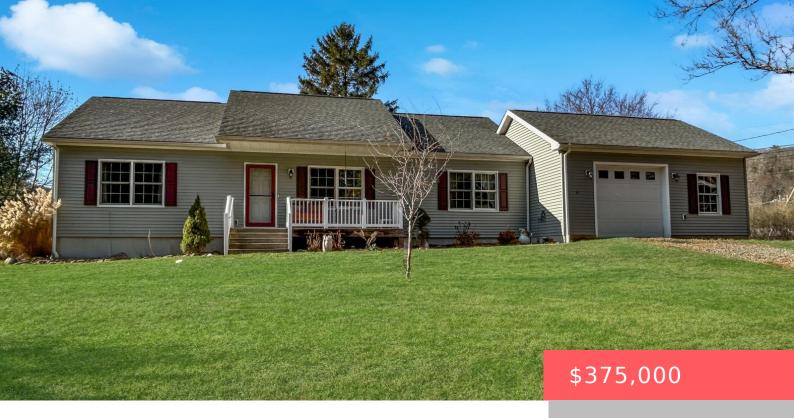

## 144, TOWNSHIP, ROAD, LACKAWAXEN, PA

https://homesnepa.com

3 bedroom, 2 full baths, 1456sf ranch-style home, with ensuite bath and full, unfinished basement and 2 car garage, and a whole house generator in private, secluded location across a small street from the Lackawaxen river.... See also MLS # PW-243824, listed for sale by same owner are 2 lots, total 1.24 acres, riverfront property [...]

- 3 heds
- 2 baths
- Single Family Residence
- Residential
- Active
- 1456 sq ft

## **Basics**

Date added: Added 3 months ago

Type: Single Family Residence

Bedrooms: 3 beds

Half baths: 0 half baths

Year built: 2014

**Subdivision Name: OTHER** 

**Bathrooms Full: 2** 

List Office Name: Davis R. Chant Realtors-Milford

Category: Residential

Status: Active

Bathrooms: 2 baths

Area, sq ft: 1456 sq ft

Parcel Number: 019.03-01-32 065267

**Zoning:** Residential

**MLS ID: PWBPW243823** 

## **Building Details**

Other Structures: Garage(s) Sewer: On Site Septic

**Building Area Total: 4031** sq ft Fencing: None

Garage Spaces: 2 Levels: One

Basement: Concrete, Exterior Entry, Full, Unfinished Roof: Shingle