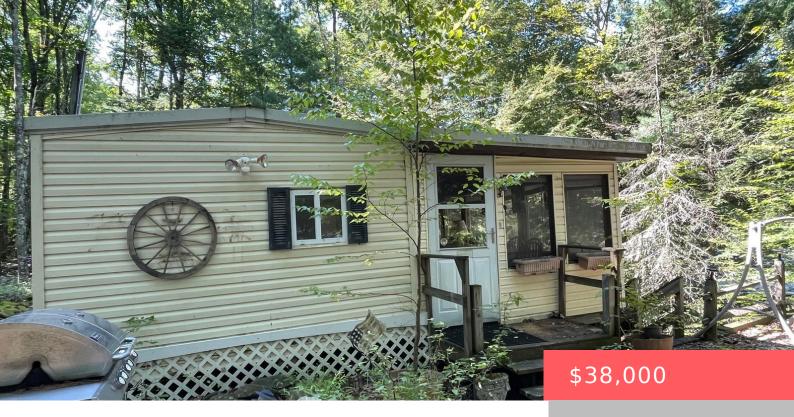

## 145, SHOHOLA, PARKWAY, SHOHOLA, PA

https://homesnepa.com

Let the GOOD TIMES ROLL ON! Original owner is passing down the memories in this loved trailer 2 bedrooms with 1 full bathroom equipped with built-in closets! Enjoy camping at its finest with an enclosed porch extended with extra storage! More storage located in the back with shed, and gathering space! Includes an ADDITIONAL LOT, [...]

- 2 heds
- 1 bath
- Vacation RV/Trailer
- Residential
- Active
- 600 sq ft

**Basics** 

Date added: Added 3 months ago

Type: Vacation RV/Trailer

Bedrooms: 2 beds

Half baths: 0 half baths

Year built: 1990

Subdivision Name: Trails End