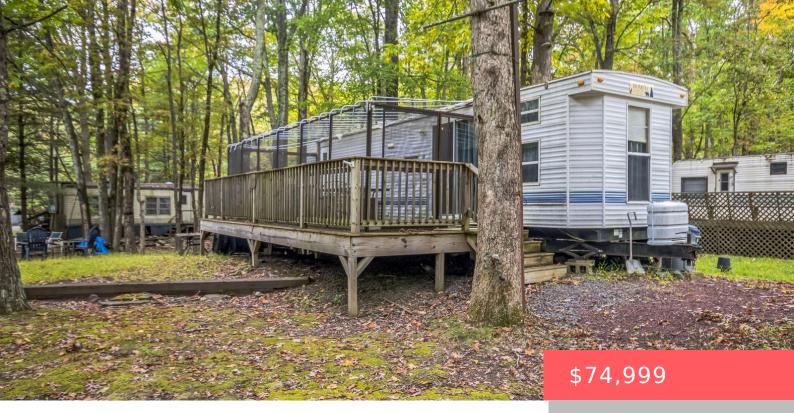

## 147, ARROWHEAD, LANE, MILFORD, PA

https://homesnepa.com

Affordable Mobile Home with Potential in Quiet CommunityThis 2bedroom, 1-bathroom mobile home offers a great opportunity for someone willing to put in a little TLC. With a spacious open floor plan and plenty of natural light, this home has tons of potential. The kitchen and living areas are in good condition, but some minor repairs [...]

- 2 beds
- 1 bath
- Mobile Home
- Residentia
- Active
- 400 sq ft

## Basics

Date added: Added 2 weeks ago Type: Mobile Home Bedrooms: 2 beds Half baths: 0 half baths Year built: 2006 Subdivision Name: Lake Adventure Bathrooms Full: 1 List Office Name: USRealty.com, LLP Category: Residential Status: Active Bathrooms: 1 bath Area, sq ft: 400 sq ft Parcel Number: 108.02-05-51 064847 Zoning: Commercial MLS ID: PWBPW243567