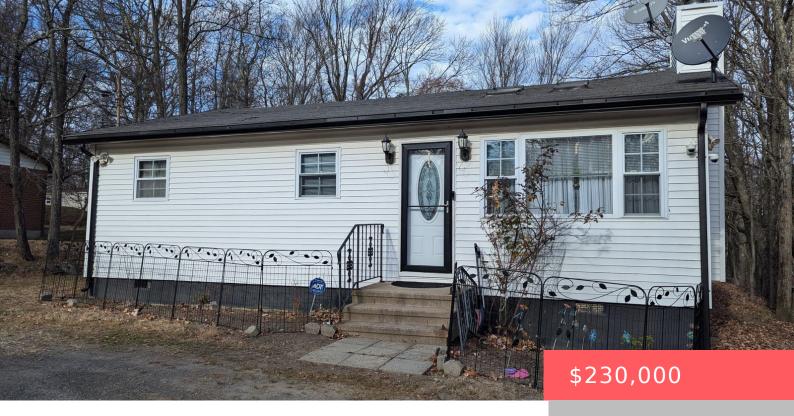

## 147, SPRING, DRIVE, DINGMANS FERRY, PA

https://homesnepa.com

Perfectly Sized, Lovely & Warm True Ranch home now available to be yours! Forget about steps and live easy in the Open Floor plan Living Room w/ wood burning fireplace and Eat in Kitchen. Beautiful wooden ceiling & exposed beams for that country feel. There are 3 bedrooms and a full bathroom w/ laundry and [...]

- 3 beds
- 1 bath
- Single Family Residence
- Residential
- Active
- 1008 sq ft

## **Basics**

Date added: Added 9 hours ago

**Type:** Single Family Residence

Bedrooms: 3 beds

Half baths: 0 half baths

Year built: 1980

**Subdivision Name: Wild Acres** 

**Bathrooms Full:** 1

## **Building Details**

**Other Structures:** Shed(s) **Sewer:** On Site Septic

Architectural Style: Ranch Building Area Total: 1008 sq ft

**Levels:** One **Basement:** Crawl Space

Roof: Metal Parking: Driveway, Off-street

## **Amenities & Features**

Patio & Porch Features: Deck, Porch,

Glass Enclosed

Fireplace Features: Living Room, Wood

Burning

**Heating:** Electric

Laundry Features: In Bathroom

Appliances: Dishwasher, Washer/Dryer,