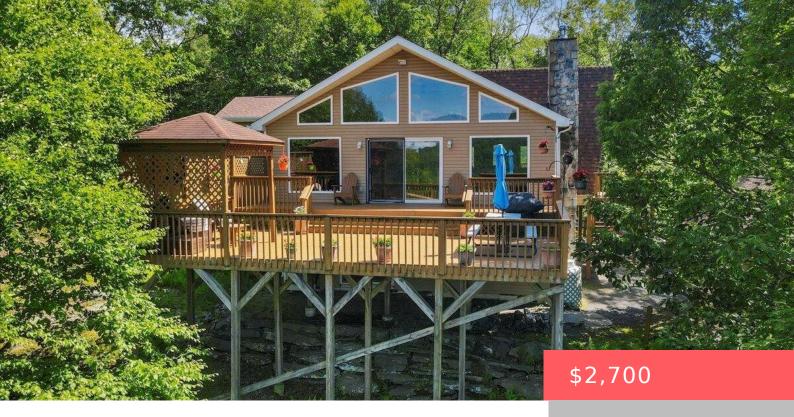

## 149, CANDLEWICK, WAY, LACKAWAXEN, PA

https://homesnepa.com

Well maintained Masthope chalet with spectacular mountain and river views. Home being offered furnished/turnkey with detached 2 car garage, paved driveway. Move in ready home features: 4 bedrooms, 3 full baths, finished basement, 2 mini splits for heat and ac, propane gas fireplace, oil heat, hardwood floors and beautiful open floor plan. Owner will do [...]

- 4 beds
- 3 baths
- Single Family Residence
- Residential Lease
- Active
- 2500 sq ft

**Basics** 

Date added: Added 12 months ago

**Type:** Single Family Residence

Bedrooms: 4 beds

Half baths: 0 half baths

## **Amenities & Features**

Patio & Porch Features: Deck Appliances: Dishwasher, Washer/Dryer,

Refrigerator, Microwave, Electric Water Heater,

Electric Oven, Electric Cooktop

Fireplace Features: Propane

Furnished: Furnished