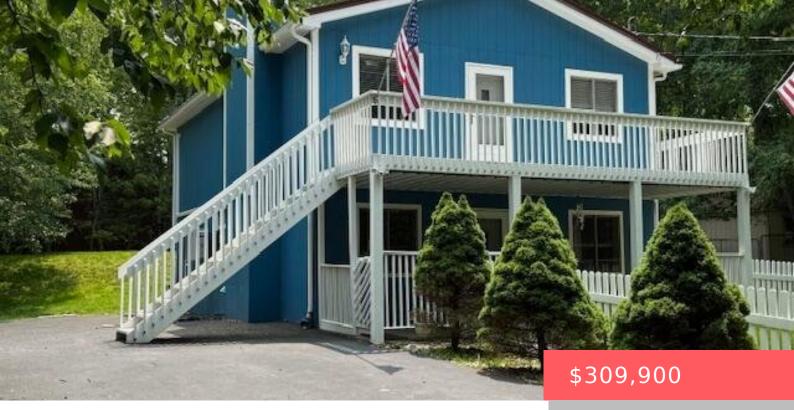

## 149, HEATHER HILL, ROAD, DINGMANS FERRY, PA

https://homesnepa.com

LIKE NEW 2 STORY ON LANDSCAPED LOT, this like new 2 story features 4 bedrooms, 2 baths, custom kitchen with granite countertops and newer appliances, living room with 2 additional family rooms, 2 NEW Bathrooms, NEW floors, NEW metal roof, NEW Split air units for heat and cooling, NEW vinyl fence perfect for dogs [...]

- 4 beds
  - 2 baths
  - Single Family Residence
  - Residentia
  - Active
- 1728 sq ft

## Basics

Date added: Added 5 days ago Type: Single Family Residence Bedrooms: 4 beds Half baths: 0 half baths Year built: 2002 Subdivision Name: Wild Acres Bathrooms Full: 2 List Office Name: Tashlik Real Estate-DF Category: Residential Status: Active Bathrooms: 2 baths Area, sq ft: 1728 sq ft Parcel Number: 168.04-09-56 072770 Zoning: Residential MLS ID: PWBPW251781

## **Building Details**

| Sewer: Mound Septic             | Architectural Style: Contemporary, Other |
|---------------------------------|------------------------------------------|
| Building Area Total: 1728 sq ft | <b>Construction Materials:</b> T1-11     |
| Fencing: Fenced, Front Yard     | Foundation Details: Slab                 |
| Levels: Two                     | Parking: Paved                           |

## **Amenities & Features**

| Patio & Porch Features: Deck                       | <b>Appliances:</b> Dishwasher, Washer, Microwave,<br>Refrigerator, Range, Dryer |
|----------------------------------------------------|---------------------------------------------------------------------------------|
| Cooling: Ductless                                  | Fireplace Features: Living Room                                                 |
| <b>Flooring:</b> Carpet, Luxury Vinyl,<br>Laminate | Heating: Baseboard, Ductless, Electric                                          |
| Interior Features: Granite Counters                | Laundry Features: Main Level                                                    |