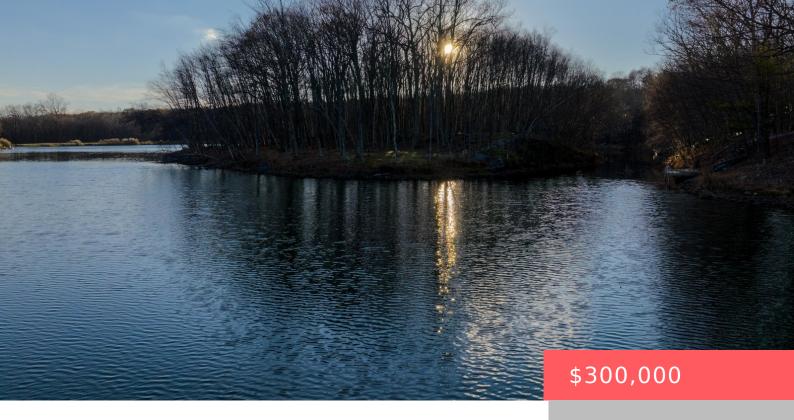

## 150, LAKE, DRIVE, DINGMANS FERRY, PA

https://homesnepa.com

Affordable Lakefront Home with 3 bedrooms, 1.5 bathrooms, Living room with brick fireplace, kitchen and loft area. Walk through your back yard to your own personal dock. Great lake for swimming, fishing and kayaking. Across the street is over 1,000 acres of State Land. Come see this home today!!

## **Amenities & Features**

Patio & Porch Features: Deck Waterfront Features: Lake Front

Appliances: Dishwasher, Washer, Refrigerator, Fireplace Features: Living Room

Electric Oven, Dryer

Flooring: Carpet, Tile, Laminate Heating: Baseboard, Electric