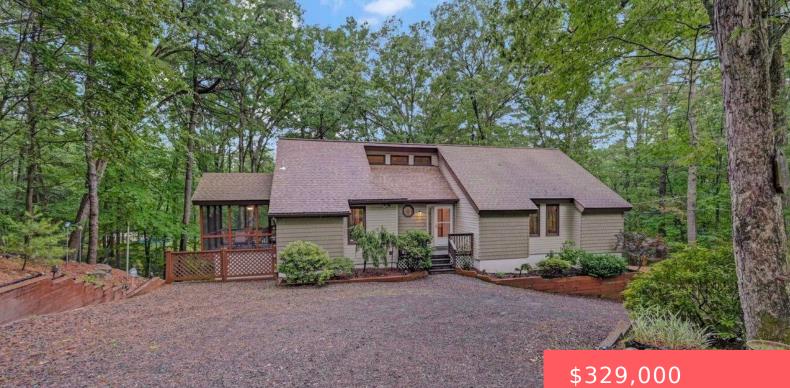

## **151, MANCHESTER, DRIVE, BUSHKILL, PA**

https://homesnepa.com

Welcome to 151 Manchester Drive — Turn-Key Comfort in a Vibrant Pocono Mountain CommunityTucked within the gated embrace of Saw Creek Estates, this fully furnished, move-in-ready ranch invites you to slow down, breathe deep, and embrace a simpler way of living. Whether you're sipping coffee on the screened-in porch, unwinding by the wood-burning fireplace, or [...]

## Basics

Date added: Added 2 days ago Type: Single Family Residence Bedrooms: 3 beds Half baths: 0 half baths Year built: 1989 Subdivision Name: Saw Creek Estates Bathrooms Full: 2 List Office Name: CENTURY 21 Country Lake Homes -Lords Valley

## **Building Details**

| Sewer: Public Sewer                                                            | Architectural Style: Ranch |
|--------------------------------------------------------------------------------|----------------------------|
| Garage Spaces: 2                                                               | Levels: One                |
| Basement: Full, Heated, Partially finished, Storage Space, Walk-<br>Out Access | Roof: Asphalt              |
| Parking: Garage Faces Side                                                     |                            |

## **Amenities & Features**

| Patio & Porch Features: Screened, Side<br>Porch                                        | <b>Appliances:</b> Dishwasher, Washer, Refrigerator,<br>Microwave, Electric Range, Dryer |
|----------------------------------------------------------------------------------------|------------------------------------------------------------------------------------------|
| Cooling: Central Air                                                                   | Fireplace Features: Wood Burning                                                         |
| Flooring: Carpet, Tile, Hardwood                                                       | Heating: Central, Fireplace(s), Forced Air                                               |
| Interior Features: Beamed Ceilings, Vaulted Ceiling(s), Entrance Foyer, Ceiling Fan(s) | Laundry Features: Main Level                                                             |