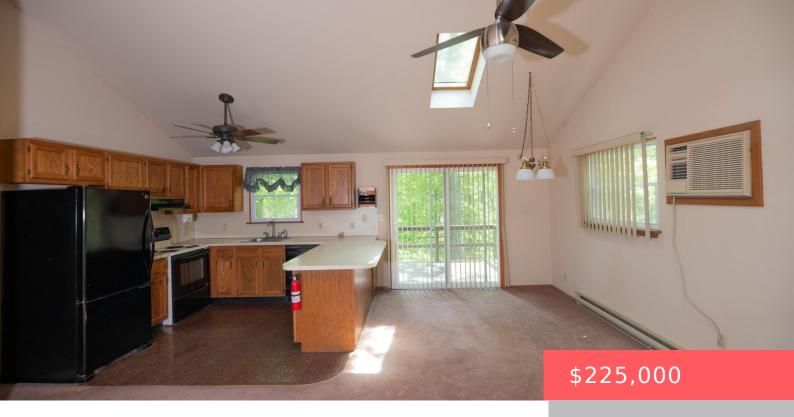

## 152, MALLARD, LANE, BUSHKILL, PA

https://homesnepa.com

Gorgeous Raised Ranch on Quiet Street in The Pocono Ranchlands!Clean and Empty Ready For Your Easy Move In.Perfect for Weekend Getaway or Modest Relocation.Home Features 2 Bedrooms 2 Bathrooms and A 2 Car Garage!Generous High Ceiling Living RoomUpstairs Deck By Dining Area Overlooking Tree Lined Backyard with Serene Views.Master Bedroom features Large Dimensions with Full [...]

## **Basics**

**Date added:** Added 2 weeks ago

**Type:** Single Family Residence

Bedrooms: 2 beds

Half baths: 0 half baths

Year built: 1990

Subdivision Name: Pocono Ranchlands

**Bathrooms Full: 2** 

## **Building Details**

Architectural Style: Ranch Garage Spaces: 2

**Levels:** Bi-Level, Two **Basement:** Finished

Parking: Garage, Garage Faces Front

## **Amenities & Features**

**Appliances:** Dishwasher, Electric Water Heater, Electric **Cooling:** Ceiling Fan(s), Wall Unit(s)

Oven, Dryer

**Electric:** 200 or Less Amp Service **Fireplace Features:** Basement

Heating: Electric, Wood Stove Interior Features: Breakfast Bar

**Laundry Features:** In Basement