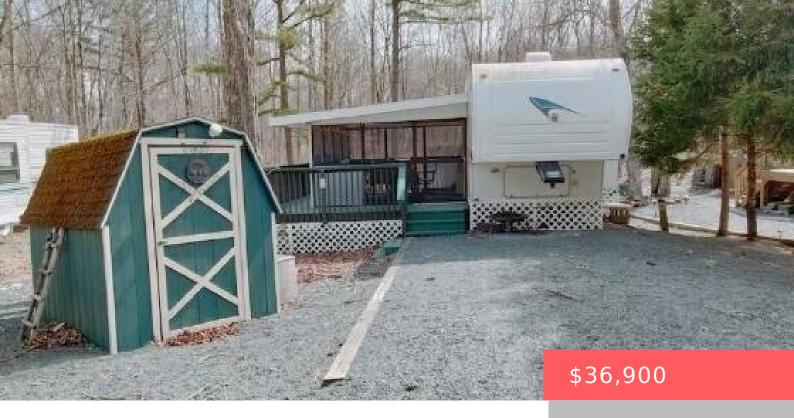

## 153, CREEK VIEW, DRIVE, MILFORD, PA

https://homesnepa.com

This one bedroom 5th wheel camper has a permanent screen room for outdoor dining and social gatherings all Spring, Summer and Autumn. The level campsite is graveled and has a fire pit. The back yard abuts a preserve area with no neighbors for greater privacy. The shed in the photos is included.

## **Building Details**

**Other Structures:** Shed(s) **Sewer:** Public Sewer

Architectural Style: See Remarks Construction Materials: See Remarks

Foundation Details: None Levels: One

**Basement:** None **Roof:** See Remarks

Exterior Features: RV Hookup, Storage

Interior Features: Eat-in Kitchen, Paneling

Patio & Porch Features: Covered, Enclosed, Side Porch, Screened

**Appliances:** Built-In Range, Refrigerator

**Electric:** Underground