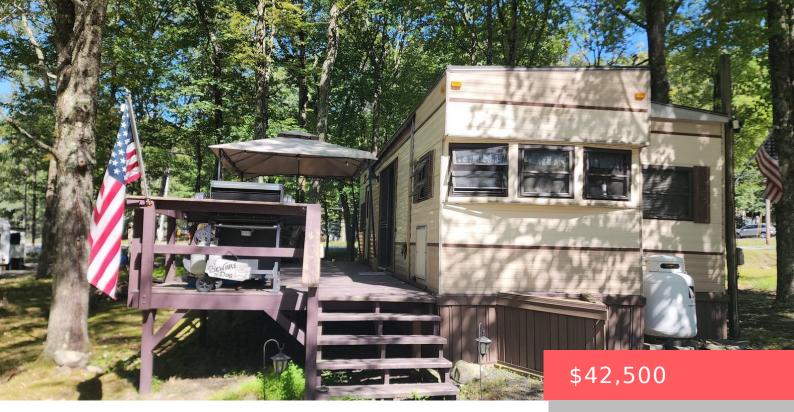

## **153, FOREST GLEN, DRIVE, MILFORD, PA**

https://homesnepa.com

Looking for a great getaway spot? Look no further. Come enjoy this 2 bedroom park model in the Lake Adventures community conveniently located right off 739. This year round community is to state game lands for hiking, fishing and hunting. Come take a look!

## Basics

Date added: Added 2 months ago Type: Vacation RV/Trailer Bedrooms: 2 beds Half baths: 0 half baths Year built: 1985 Subdivision Name: Lake Adventure Bathrooms Full: 1 List Office Name: Davis R. Chant - Lords Valley Category: Residential Status: Active Bathrooms: 1 bath Area, sq ft: 400 sq ft Parcel Number: 108.04-01-22 100567 Zoning: Commercial MLS ID: PWBPW242888