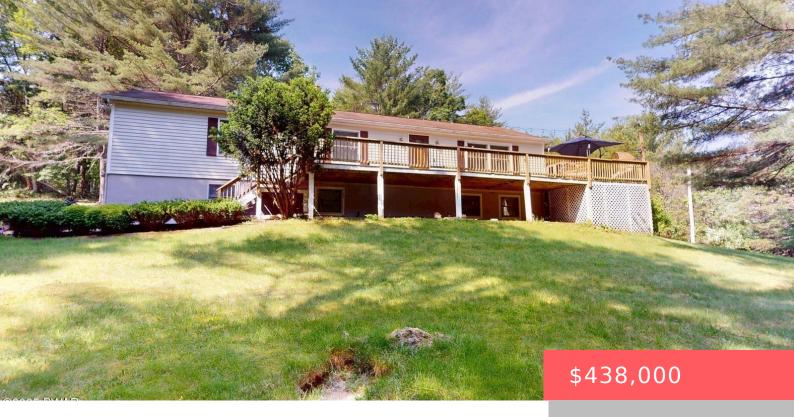

## 154, ROUTE 2001, MILFORD, PA

https://homesnepa.com

Great location! Close to Historic Milford. This Lovely Ranch home has 3 bedrooms, 2.5 baths with total renovation of the full baths, new flooring in the Main floor. Opened up wall between living room to remodeled kitchen with butcherblock countertop and dining room for a open living design. Electric baseboard heat on main floor. New hot [...]

- 3 beds
- 3 baths
- Single Family Residence
- Residential
- Active
- 2300 sq ft

## **Basics**

Date added: Added 6 days ago

Type: Single Family Residence

Bedrooms: 3 beds

Half baths: 1 half bath

Year built: 1987

Subdivision Name: None

**Bathrooms Full: 2** 

## **Building Details**

Sewer: On Site Septic, Septic Tank

Building Area Total: 2340 sq ft

Fencing: None

**Garage Spaces:** 2

Basement: Finished, Full, Heated, Walk-Out Access

Parking: Driveway, Garage Door Opener, Heated

Garage, On Site, Other, Paved

Architectural Style: Ranch

**Construction Materials:** Vinyl Siding

Foundation Details: Concrete

Perimeter

Levels: Two

Roof: Asphalt, Fiberglass

**Interior Features:** Cedar Closet(s), Walk-In Closet(s), Soaking Tub, Open

Floorplan

Patio & Porch Features: Deck, Wrap Around

**Appliances:** Built-In Electric Oven, Refrigerator, Washer, Dishwasher, Electric Water Heater, Electric