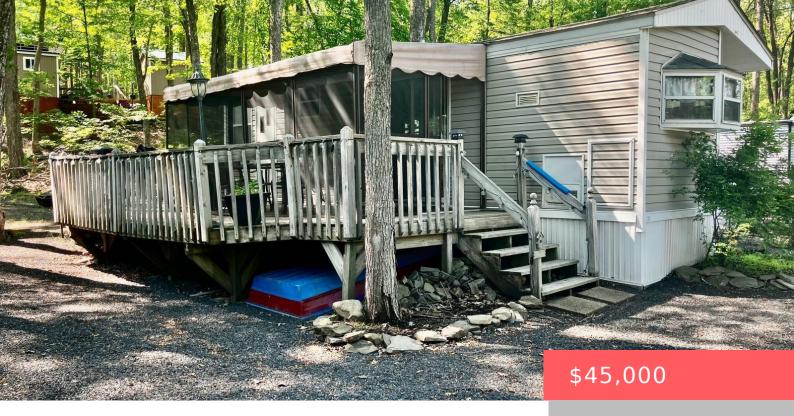

## 154, VILLAGE, DRIVE, MILFORD, PA

https://homesnepa.com

Well Maintained Park model boasting 2 nice sized bedroom, 1 bath and lake views. Large level lot with deck and screen room. Walk to the lake and most amenities including the pool and mini golf. Enjoy all the Poconos has to offer including waterfall and hiking trail all near by. Close to Milford borough and [...]

- 2 heds
- 1 bath
- Vacation RV/Trailer
- Residential
- Active
- 400 sq ft

## **Basics**

Date added: Added 1 week ago

Type: Vacation RV/Trailer

Bedrooms: 2 beds

Half baths: 0 half baths

Year built: 1992

**Subdivision Name:** Lake Adventure

**Bathrooms Full:** 1