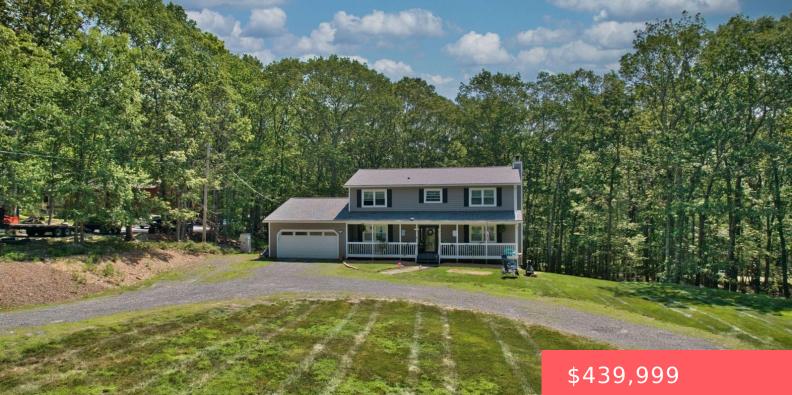

## MILFORD, PIKE, 18337

https://homesnepa.com

This beautiful and spacious 4-bedroom, 2.5-bathroom home on 1.27 acres offers comfort, functionality, and a host of recent upgrades. The large primary suite includes a private sitting area and ensuite bath, creating a peaceful retreat. Enjoy entertaining in the formal dining room and oversized living room featuring a cozy fireplace. The country-style kitchen includes a [...]

## Basics

Date added: Added 2 weeks ago Type: Single Family Residence Bedrooms: 4 beds Half baths: 1 half bath Year built: 1995 Subdivision Name: Sunrise Lakes Bathrooms Full: 2 List Office Name: Realty Executives Exceptional Milford Category: Residential Status: Active Bathrooms: 3 baths Area, sq ft: 3528 sq ft Parcel Number: 108.00-01-72 109366 Zoning: Residential MLS ID: PWBPW252160

## **Building Details**

| Sewer: Septic Tank              | Architectural Style: Colonial                  |
|---------------------------------|------------------------------------------------|
| Building Area Total: 4398 sq ft | Garage Spaces: 2                               |
| Levels: Three Or More, Two      | Basement: Finished, Full, Heated               |
| Roof: Shingle                   | Parking: Additional Parking, Circular Driveway |