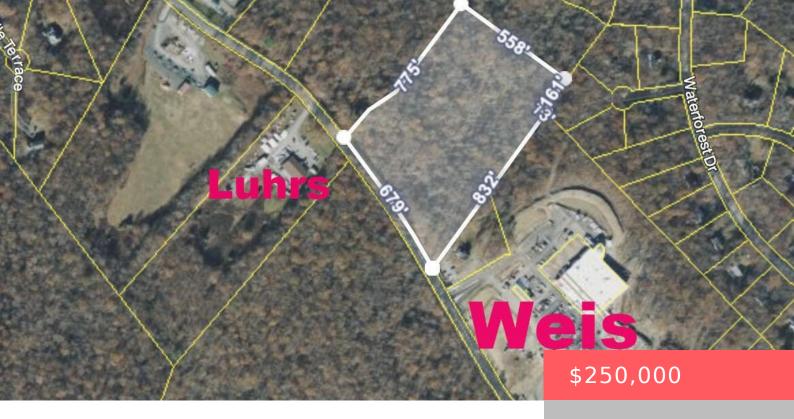

## 1560 PA-739, DINGMANS FERRY, PA 18328, USA

https://homesnepa.com

ADJOINS NEW SHOPPING CENTER Great Commercial opportunity, 14.5 acres with 679 feet of prime road frontage. Borders areas largest food store and shopping centerOwners are licensed Real Estate Brokers