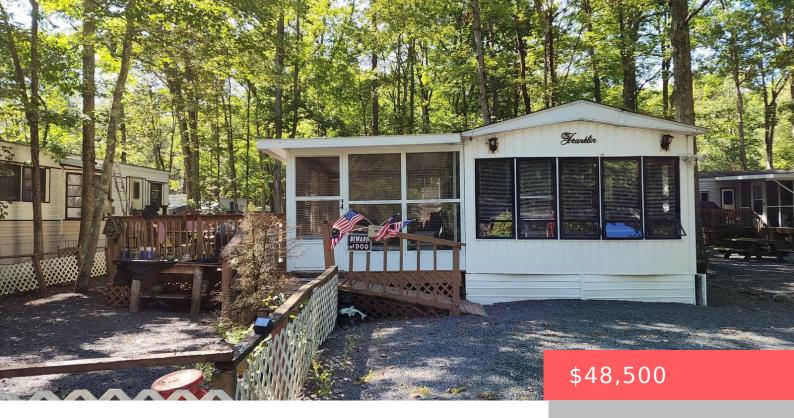

## 156, MTN GLEN, DRIVE, MILFORD, PA

https://homesnepa.com

Looking for a great getaway spot? Look no further. Come enjoy this 1 bedroom park model in the Lake Adventures community conveniently located right off 739. Enjoy the 3 season room for additional space for entertaining along with a easy maintained gravel yard for firepits and more. Come take a look!

- 1 hed
- 1 bath
- Vacation RV/Trailer
- Residential
- Active
- 420 sq ft

**Basics** 

**Date added:** Added 6 months ago

Type: Vacation RV/Trailer

Bedrooms: 1 bed

Half baths: 0 half baths

Year built: 1985

**Subdivision Name:** Lake Adventure