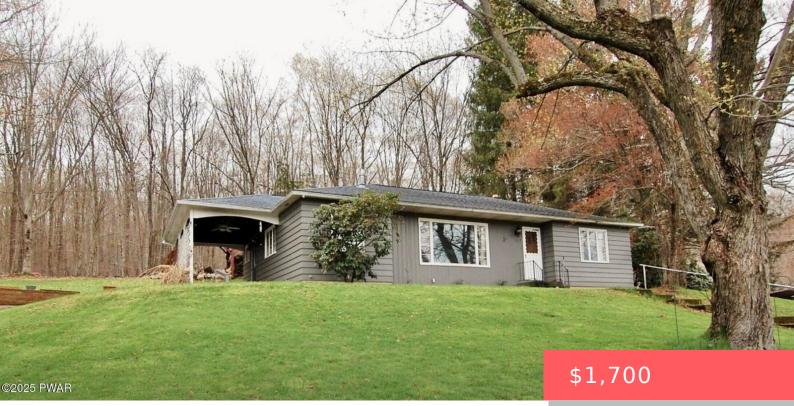

## 1561, STATE ROUTE 171, CLIFFORD TWP, PA

https://homesnepa.com

4 Bedroom, 2 bath Ranch home for rent on a large lot. Home features a large living room with gas fireplace and stunning hardwood floors throughout. Separate Dining room for all of your entertaining. Lower-level family room w/ pool table for entertaining. Large laundry/utility room in basement with shelving for storage. Hot water heat w/ [...]

## Basics

- Date added: Added 5 days ago Type: Single Family Residence Bedrooms: 4 beds Half baths: 0 half baths Year built: 1953 Subdivision Name: None MLS ID: PWBPW251785
- Category: Residential Lease Status: Active Bathrooms: 2 baths Area, sq ft: 2016 sq ft Parcel Number: 249..0-0,-1,.01,5.00 Bathrooms Full: 2 List Office Name: Keller Williams RE Hawley

## **Building Details**

| Sewer: Septic Tank        | Construction Materials: Wood Siding           |
|---------------------------|-----------------------------------------------|
| Levels: One               | Basement: Full, Partially finished            |
| Roof: Asphalt, Fiberglass | Parking: Asphalt, Driveway, Off-street, Paved |