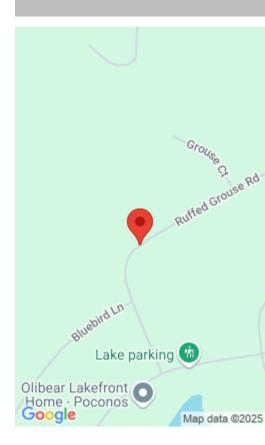

## 135 RUFFED GROUSE RD, BUSHKILL, PA 18324, USA

https://homesnepa.com

Great Wooded Lot which slopes back to front. Lot is within Walking Distance to the Lake, and has an expired Perc Test and design.. Enjoy the amenities of Pocono Mountain Lake Estates.