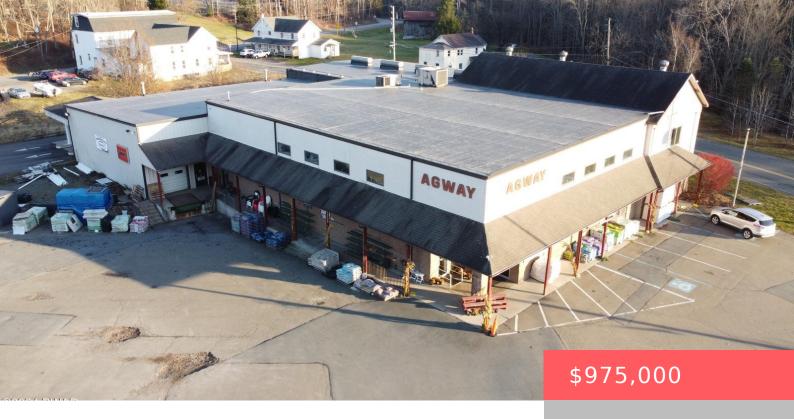

## **1586, RT 507, GREENTOWN, PA**

https://homesnepa.com

Commercial opportunity. 26,000 square foot commercial building on 3.27 acres. Ideally located on Route 507 only 1.5 Miles from Exit 20 on Interstate 84. The first floor is comprised of a 5,490 square foot retail space, a 3,860 square foot former bank space, and over 7,000 square feet of warehouse space with 19 foot high [...]

## **Basics**

**Type:** Mixed Use Status: Active

**Year built:** 1960 **Parcel Number:** 114.02-01-23 015426

**Subdivision Name:** None **Zoning:** Commercial

MLS ID: PWBPW243802 List Office Name: Davis R. Chant - Hawley - 1

## **Building Details**

Sewer: On Site Septic, Septic Tank

Building Area Total: 26148 sq ft

Building Features: Drive-In Door, Loading Dock, Construction Materials: Block, Vinyl

Garage Bays, Finished Office Siding, Metal Siding

Foundation Details: Slab Levels: Two

**Basement:** Concrete **Roof:** Asphalt, Membrane, Rubber

Parking: On Site, Outside, Parking Lot, Paved

## **Amenities & Features**

Exterior Features: Storage Flooring: Carpet, Tile, Wood, Combination, Concrete

**Heating:** Propane