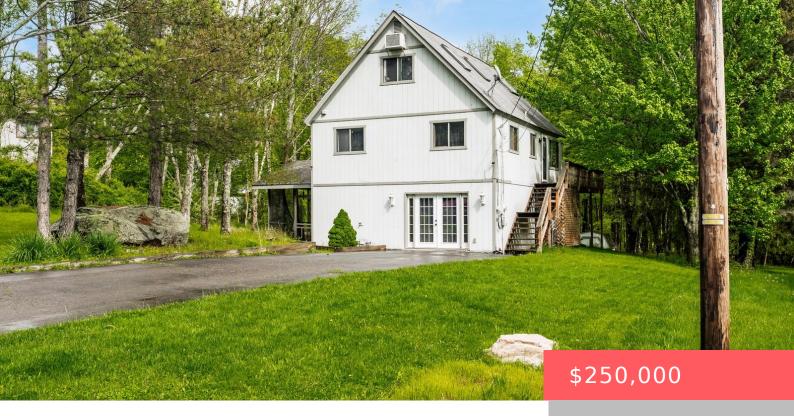

## 159, WINDEMERE, LANE, LAKE ARIEL, PA

https://homesnepa.com

With some TLC, this home could shine again-but the best part? There's already a tenant in place, making this a great opportunity for investors looking for instant cash flow (inquire about rent details). Tucked away in The Hideout and backing up to Windemere Pond, this hidden gem offers privacy, a spacious yard, and three levels [...]

- 3 beds
- 2 baths
- Single Family Residence
- Residential
- Active
- 1896 sq ft

## **Basics**

Date added: Added 4 weeks ago

**Type:** Single Family Residence

Bedrooms: 3 beds

Half baths: 0 half baths

Year built: 1987

Subdivision Name: The Hideout

**MLS ID:** PWBPW251458

## **Building Details**

**Sewer:** Public Sewer

**Construction Materials:** T1-11

**Basement:** Finished, Walk-Out Access

Parking: Direct Access, Driveway, Paved

Architectural Style: Chalet

Levels: Three Or More