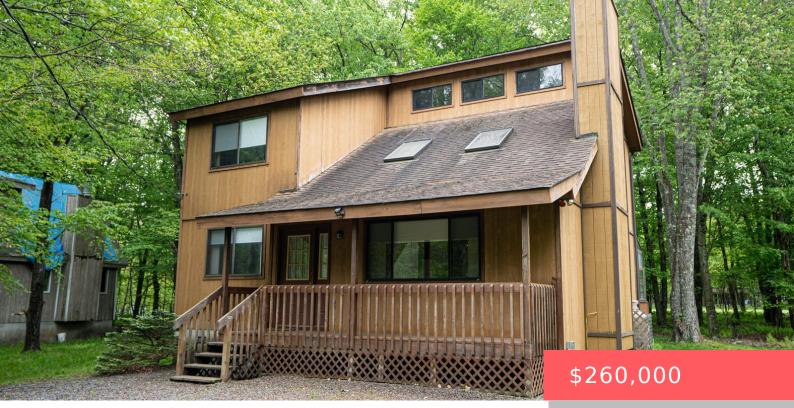

## **16, PAR, COURT, LAKE ARIEL, PA**

https://homesnepa.com

Welcome to your perfect getaway in The Hideout, a premier gated recreational community in the Pocono Mountains! This contemporary home features a bright, open floor plan that seamlessly blends comfort and style-ideal for entertaining or relaxing after a day of adventure. Located in a prime spot just minutes from the golf course, restaurant, bar, and [...]

- 3 beds
  - 2 baths
  - Single Family Residence
- Residentia
- Active
- 1444 sq ft

## Basics

Date added: Added 4 weeks ago Type: Single Family Residence Bedrooms: 3 beds Half baths: 0 half baths Year built: 1986 Subdivision Name: The Hideout Bathrooms Full: 2 List Office Name: RE/MAX Best Category: Residential Status: Active Bathrooms: 2 baths Area, sq ft: 1444 sq ft Parcel Number: 12-0-0044-0105 Zoning: Residential MLS ID: PWBPW251490

## **Building Details**

Sewer: Public Sewer Building Area Total: 1444 sq ft Basement: Crawl Space Parking: Gravel, Off-street Architectural Style: Contemporary Levels: Two Roof: Asphalt

## **Amenities & Features**

| Patio & Porch Features: Deck, Front<br>Porch               | <b>Appliances:</b> Dishwasher, Washer, Refrigerator, Electric Range, Electric Oven, Dryer |
|------------------------------------------------------------|-------------------------------------------------------------------------------------------|
| Flooring: Carpet, Vinyl, Tile                              | Heating: Baseboard, Propane, Electric, Fireplace(s)                                       |
| <b>Interior Features:</b> High Ceilings,<br>Open Floorplan | Laundry Features: In Unit, Main Level, Laundry Closet                                     |