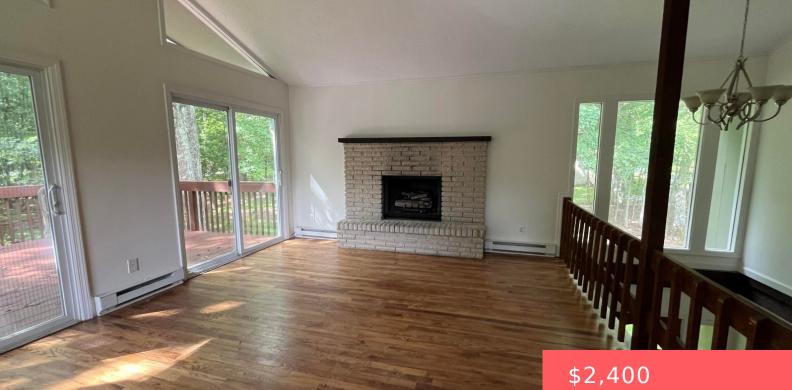

## 160, RIDGE, DRIVE, MILFORD, PA

https://homesnepa.com

Enjoy this spacious home in Gold Key Estates. Featuring a 1 car garage, stone patio, and a large outdoor deck. Upon entering the front door you will walk into a spacious living room area with a fireplace, 3 bedrooms, a renovated bathroom, and laundry. The sliding doors lead to a stone patio where you can [...]

## **Amenities & Features**

| Patio & Porch Features:<br>Deck, Patio | <b>Appliances:</b> Dryer, Washer/Dryer, Stainless Steel<br>Appliance(s), Range Hood, Refrigerator, Microwave, Electric<br>Range, Electric Oven, Electric Cooktop, Dishwasher |
|----------------------------------------|------------------------------------------------------------------------------------------------------------------------------------------------------------------------------|
| Cooling: None                          | Flooring: Ceramic Tile, Hardwood                                                                                                                                             |
| Heating: Baseboard, Electric           | Interior Features: Breakfast Bar, Track Lighting, Ceiling Fan(s), Cathedral Ceiling(s)                                                                                       |
| Laundry Features: Laundry              |                                                                                                                                                                              |