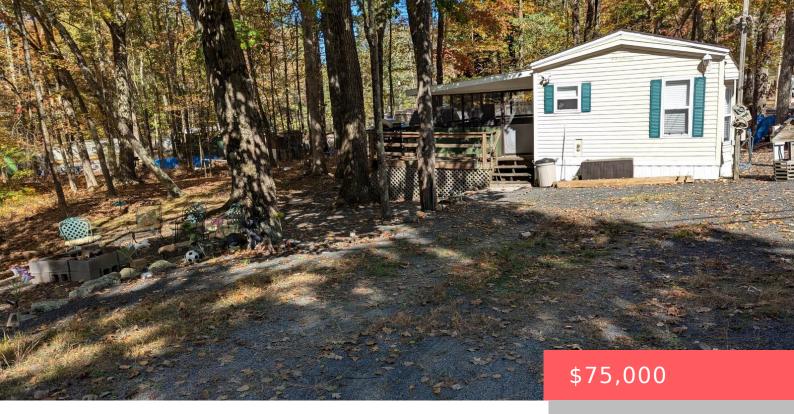

## 161, FOREST GLEN, DRIVE, MILFORD, PA

https://homesnepa.com

Completely remodeled, beautiful, open Park Model RV with large screened-in porch for sale!!! 3 Bedrooms 1 Bath on property close to security with new flooring, new windows and fresh paint.

Property adjoining is zoned a green area, giving you added privacy. Lake Adventure is an active recreational park with many activities including tennis, new pickleball [...]

- 3 beds
- 1 bath
- Mobile Home
- Residential
- Active
- 700 sq ft

## **Basics**

Date added: Added 9 months ago

Type: Mobile Home

Bedrooms: 3 beds

Half baths: 0 half baths

Year built: 1988

Subdivision Name: Lake Adventure

**Bathrooms Full:** 1

List Office Name: Weichert Realtors - Ruffino Real

Estate

**Category:** Residential

Status: Active

Bathrooms: 1 bath

Area, sq ft: 700 sq ft

Parcel Number: 108.04-01-18 064226

**Zoning:** Recreational

## **Building Details**

Sewer: Public Sewer Architectural Style: Ranch

Foundation Details: None Levels: One

Basement: None Roof: Asphalt

Parking: On Site

## **Amenities & Features**

**Utilities:** Electricity Connected, Water **Patio & Porch Features:** Screened, Side Porch

Connected, Sewer Connected

Pool Features: Association, Outdoor Pool Appliances: Free-Standing Gas Range, Microwave,

Free-Standing Refrigerator

**Cooling:** Central Air **Flooring:** Luxury Vinyl

**Heating:** Propane **Laundry Features:** Common Area