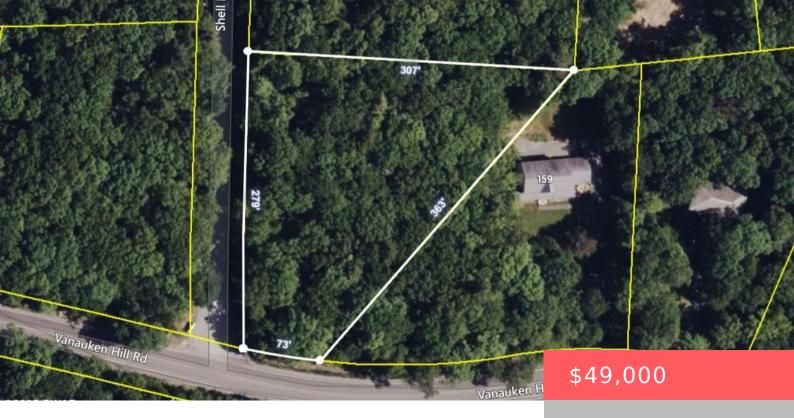

## 161, VAN AUKEN HILL, ROAD, MILFORD, PA

https://homesnepa.com

READY TO BUILD W/ A VALID SEPTIC PERMIT LIES THIS BEAUTIFUL FLAT 1.25 ACRE CORNER LOT PROPERTY RIGHT NEXT TO MAILBOXES & BUS STOP ON PRESTIGIOUS VAN AUKEN HILL RD IN THE RENOWNED POCONO MOUNTAIN WOODLAND LAKES COMMUNITY: LOCATED IN DV SCHOOL DISTRICT & JUST MINUTES FROM THE HEART OF THE HISTORIC TOWN OF MILFORD, [...]