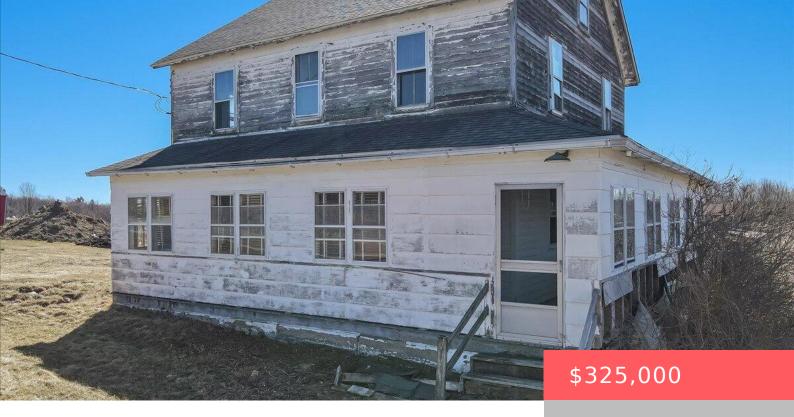

## 1642, HAMLIN, HIGHWAY, LAKE ARIEL, PA

https://homesnepa.com

Endless possibilities await on this stunning 25.52-acre property in Lake Ariel, PA! Nestled along Hamlin Hwy (Route 590) with an impressive 648 feet of road frontage, this unique parcel features a mix of open fields and wooded areas, offering both privacy and accessibility. A charming 1880s home sits on the property, ready for restoration to bring [...]