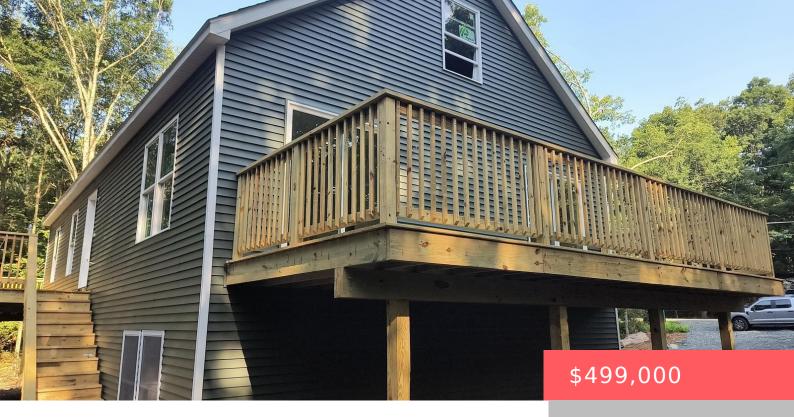

## 166, SENECA, DRIVE, MILFORD, PA

https://homesnepa.com

BRAND NEW CONSTRUCTION. Be the first to come and see this Beautiful Newly Constructed 4bd/2ba home in the wonderful community of Conashaugh Lakes! This home boasts: attached oversized 2 car garage, finished above ground 1st floor, 2nd floor and finished attic space for theater or guests quarters or whatever you can dream up, expansive outdoor [...]

- 4 beds
- 2 baths
- Single Family Residence
- Residential
- Active
- 2812 sq ft

## **Basics**

Date added: Added 7 months ago

Type: Single Family Residence

Bedrooms: 4 beds

Half baths: 0 half baths

Year built: 2024

**Subdivision Name:** Conashaugh Lakes

**Bathrooms Full: 2** 

## **Building Details**

Sewer: On Site Septic Architectural Style: Chalet, Raised Ranch,

Contemporary

Construction Materials: Vinyl Siding Foundation Details: Block, Raised

**Levels:** Tri-Level Basement: Bath/Stubbed, Exterior Entry, Finished, Full