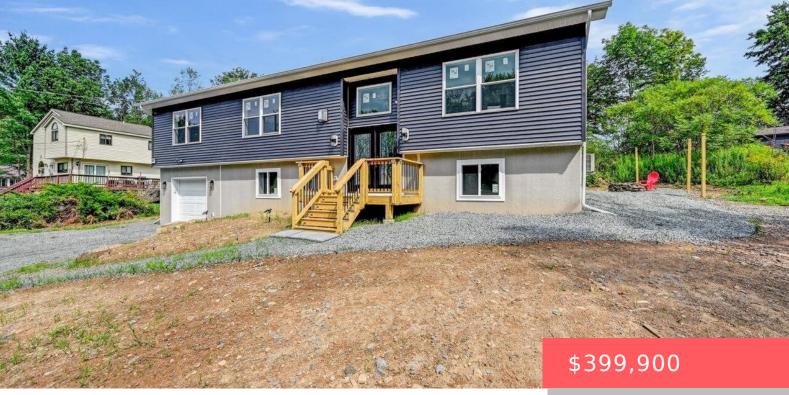

## 1665, WINDEMERE, LANE, LAKE ARIEL, PA https://homesnepa.com

BRAND NEW CONSTRUCTION ALREADY BUILT AND MOVE IN READY! Located in The Hideout, a vibrant, four-season amenity filled community in The Northern Poconos, just two hours from the NY, NJ and Philly Metro Areas. Welcome to this brand new, beautifully designed home, where modern elegance meets functional living. As you step through the custom high-end [...]

## **Building Details**

| Sewer: Public Sewer                  | Architectural Style: Bi-Level                |
|--------------------------------------|----------------------------------------------|
| Construction Materials: Vinyl Siding | Garage Spaces: 1                             |
| Levels: Split Entry (Bi-Level)       | Basement: Finished, Full                     |
| Roof: Asphalt                        | Parking: Basement, Driveway, Garage, Unpaved |