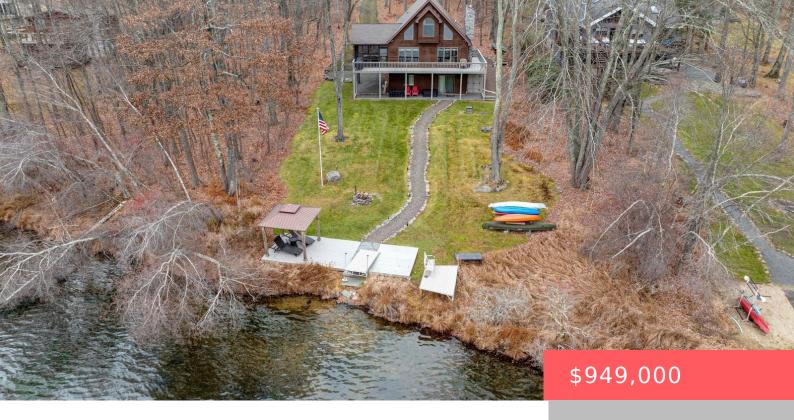

## 168, FAWN LAKE, DRIVE, HAWLEY, PA

https://homesnepa.com

Experience the ultimate in lakefront living with this beautifully renovated 4-bedroom home on the shores of Fawn Lake, centered at the heart of the Pocono Mountains in Hawley, Pennsylvania. Offering an open floor plan and stunning hardwood floors, this home combines modern elegance with the serenity of waterfront living. From every living area, take in [...]

## **Basics**

Date added: Added 4 days ago

Type: Single Family Residence

Bedrooms: 4 beds

Half baths: 0 half baths

Year built: 1992

Subdivision Name: Fawn Lake

**Bathrooms Full:** 3

List Office Name: Davis R. Chant - Hawley - 1

Category: Residential

Status: Active

Bathrooms: 3 baths

Area, sq ft: 2520 sq ft

Parcel Number: 012.02-02-08 025544

**Zoning:** Residential

**MLS ID:** PWBPW243732

## **Building Details**

Sewer: On Site Septic, Septic Tank

Architectural Style: Chalet

Building Area Total: 2520 sq ft Levels: Three Or More

Basement: Daylight, Exterior Entry, Finished, Full, Heated, Interior Roof: Asphalt

## **Amenities & Features**

Floorplan, Kitchen Island, Ceiling Fan(s)

Waterfront Features: Lake, Lake Front Appliances: Dishwasher, Washer, Refrigerator,

Electric Range, Dryer

Cooling: Central Air Fireplace Features: Living Room, Wood

Burning

**Flooring:** Carpet, Luxury Vinyl, Hardwood, **Heating:** Baseboard, Forced Air, Heat Pump,

Electric

Interior Features: Cathedral Ceiling(s), Open Laundry Features: In Basement