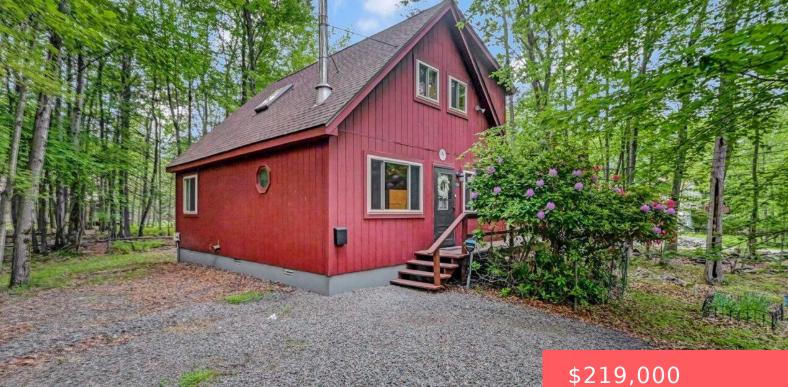

## 169, BOULDER, ROAD, LAKE ARIEL, PA

https://homesnepa.com

Located on a corner lot in the amenity filled four season community The Hideout, is this well maintained, one owner property. The home is set back on the lot, and there is also a garage. There are 2 driveways cut: one to the house and a second paved driveway to the garage. The chalet home [...]

## **Building Details**

| Other Structures: Garage(s), Shed(s) | Sewer: Private Sewer                         |
|--------------------------------------|----------------------------------------------|
| Architectural Style: Chalet          | <b>Construction Materials:</b> T1-11         |
| Garage Spaces: 1                     | Basement: Crawl Space                        |
| Roof: Asphalt                        | Parking: Driveway, Gravel, Off-street, Paved |