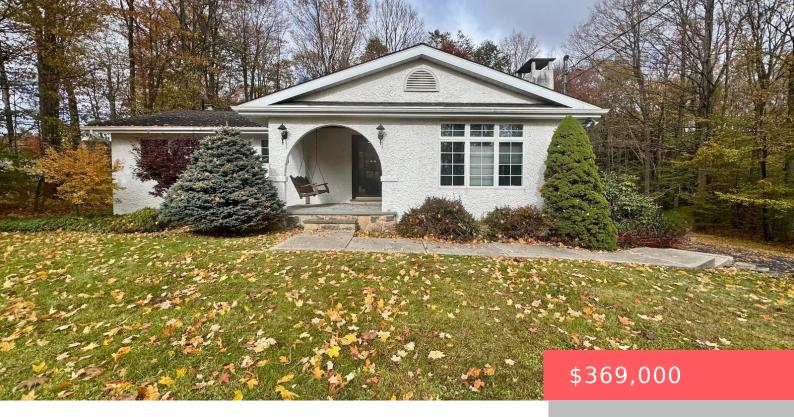

## 17, BELLE, TERRACE, COVINGTON TWP, PA

https://homesnepa.com

Enjoy the ease of one-level living in this spacious ranch home offering comfort and convenience. Home boasts a large, open-style custom oak kitchen, ideal for hosting gatherings, a bright and airy sunroom drenched in natural light, and a comfortable living room with fireplace. The finished lower level offers a versatile family/recreation room complete with a [...]

- 3 beds
- 2 baths
- Single Family Residence
- Residentia
- Active
- 2485 sq ft

## **Basics**

**Date added:** Added 1 month ago

Type: Single Family Residence

Bedrooms: 3 beds

Half baths: 0 half baths

Year built: 1973

**Subdivision Name: OTHER** 

**Bathrooms Full: 2** 

List Office Name: RE/MAX WAYNE

**Category:** Residential

Status: Active

Bathrooms: 2 baths

Area, sq ft: 2485 sq ft

**Parcel Number:** 21902020011

**Zoning:** R-2

**MLS ID:** PWBPW243335

## **Building Details**

Sewer: Public Sewer Architectural Style: Ranch

Foundation Details: Block Garage Spaces: 3

**Levels:** One **Basement:** Daylight, Exterior Entry, French Drain, Full, Heated,

Interior Entry, Partially finished, Storage Space, Walk-Out Access

## **Amenities & Features**

Patio & Porch Features: Covered,

Front Porch, Deck

**Cooling:** Ceiling Fan(s)

Exterior Features: Rain Gutters

Flooring: Carpet, Tile

Interior Features: Breakfast Bar, Drywall, Tile Counters, Kitchen Island, High Speed Internet, Eat-in Kitchen, Entrance Foyer, Chandelier, Ceiling Fan(s), Bookcases **Appliances:** Dryer, Washer, Self Cleaning Oven, Refrigerator, Microwave, Electric Oven, Electric Cooktop, Dishwasher, Double Oven