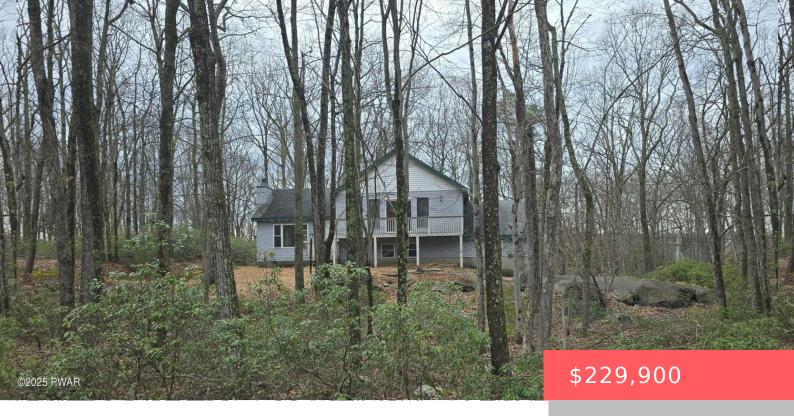

## MILFORD, PIKE, 18337

https://homesnepa.com

Welcome to this 4 bedroom Custom Split Level, a true gem that offers endless potential! .The home is bathed in natural light, creating a warm atmosphere throughout. Inside, the living and kitchen area offers the perfect open-concept space for both daily living and entertaining. The kitchen flows seamlessly into the living area and has direct [...]

- 4 beds
- 3 baths
- Single Family Residence
- Residential
- Active
- 1518 sq ft

## **Basics**

Date added: Added 3 days ago

Type: Single Family Residence

Bedrooms: 4 beds

Half baths: 0 half baths

Year built: 1997

**Subdivision Name:** Conashaugh Lakes

**Bathrooms Full:** 3