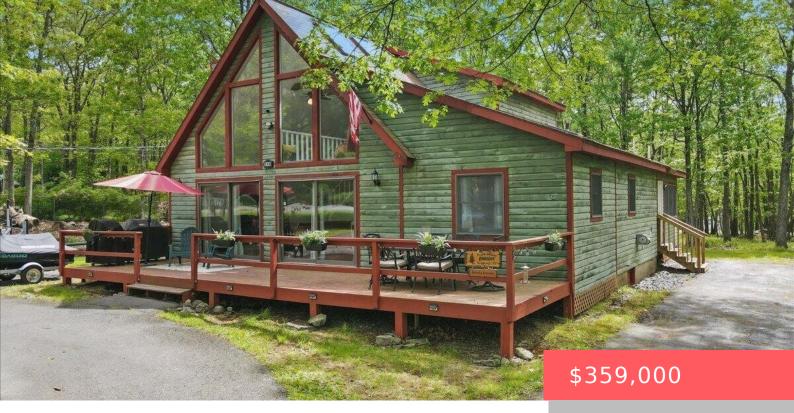

## **173, PAPER BIRCH, TAFTON, PA**

https://homesnepa.com

Your mountain house awaits! This 4-bedroom, 2-bath Chalet in Tanglwood North is nestled on 1.86 acres. This home features a spacious living room with cathedral ceilings, floor-to-ceiling windows, a brick fireplace & beautiful natural light. The main floor features three bedrooms, a full bath, a large eat-in kitchen & a spacious family room. Upstairs, discover [...]

- 4 beds
  - 2 baths
  - Single Family Residence
  - Residentia
  - Active
- 2002 sq ft

## Basics

Date added: Added 3 weeks ago Type: Single Family Residence Bedrooms: 4 beds Half baths: 0 half baths Year built: 1990 Subdivision Name: Tanglwood North Bathrooms Full: 2 List Office Name: Davis R. Chant - Hawley - 1 Category: Residential Status: Active Bathrooms: 2 baths Area, sq ft: 2002 sq ft Parcel Number: 056.02-02-26 036731 Zoning: Residential MLS ID: PWBPW251605

## **Building Details**

| Other Structures: Shed(s)                   | Sewer: Mound Septic, On Site Septic |
|---------------------------------------------|-------------------------------------|
| Architectural Style: Chalet                 | Building Area Total: 2002 sq ft     |
| Construction Materials: Wood Siding         | Levels: Two                         |
| Basement: Crawl Space                       | Roof: Asphalt                       |
| Parking: Circular Driveway, Driveway, Paved |                                     |

## **Amenities & Features**

Patio & Porch Features: Deck

**Cooling:** Multi Units, Wall Unit(s)

Flooring: Carpet, Tile, Hardwood

**Interior Features:** Cathedral Ceiling(s), Walk-In Closet(s), Eat-in Kitchen, Ceiling Fan(s) **Appliances:** Dishwasher, Washer, Refrigerator, Electric Range, Electric Oven, Dryer