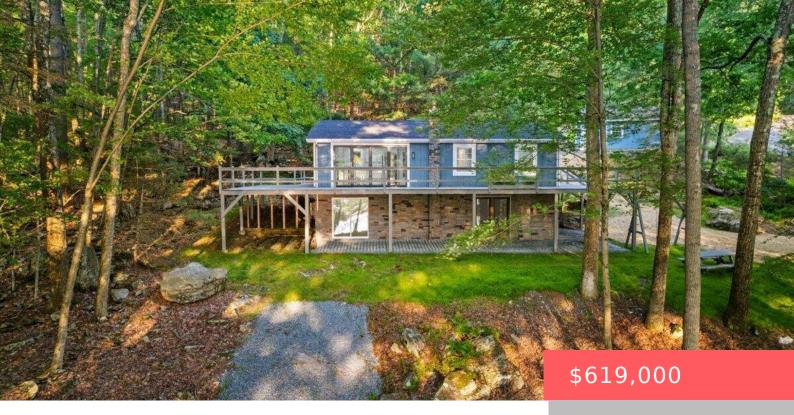

## 173, WATER VIEW, DRIVE, HAWLEY, PA

https://homesnepa.com

Let your cares melt away at this RARE LAKEFRONT PROPERTY!

4BR/2BA, COMPLETELY RENOVATED with UPGRADES galore! Enjoy

LAKEFRONT VIEWS from the expansive WRAP AROUND DECK

perfect for entertaining or just relaxing and watching the sunset.

Walk inside to the living room where MULTI-SLIDE GLASS DOORS

allow for panoramic lakefront views bringing the outdoors inside.

NEW [...]

## **Building Details**

**Other Structures:** Garage(s) **Sewer:** Septic Tank

Architectural Style: Raised Ranch Building Area Total: 1920 sq ft

Construction Materials: Wood Siding, Foundation Details: Block, Stone, Slab

## **Amenities & Features**

**Utilities:** Cable Available, Electricity Connected

Patio & Porch Features: Deck, Wrap Around

**Appliances:** Dishwasher, Washer, Stainless Steel Appliance(s), Microwave, Refrigerator, Electric Water