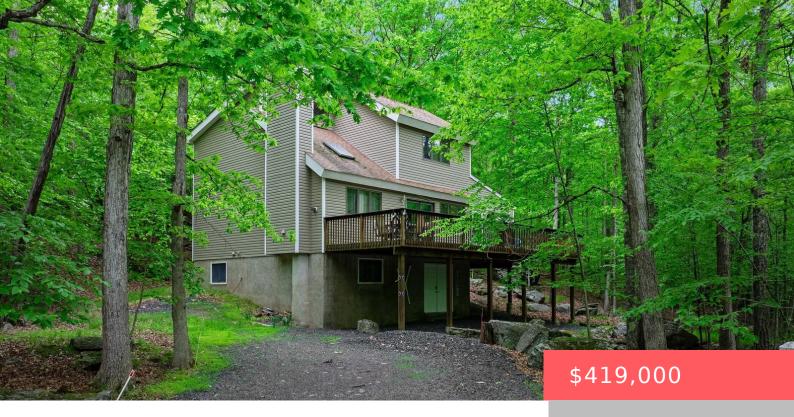

## 177, CANDLEWICK, WAY, LACKAWAXEN, PA

https://homesnepa.com

Contemporary Retreat in Masthope Mountain CommunityDiscover comfort, privacy, and adventure in this beautifully maintained contemporary home, nestled on 1.12 acres in the sought-after Masthope Mountain Community. Perfectly situated just minutes from the ski slopes, pool, and lodge, this home offers both convenience and seclusion — with few neighboring properties and ample space for a future [...]

- 3 beds
- 2 baths
- Single Family Residence
- Residential
- Active
- 2279 sq ft

## **Basics**

Date added: Added 2 weeks ago

Type: Single Family Residence

Bedrooms: 3 beds

Half baths: 0 half baths

Year built: 1987

Subdivision Name: Masthope

**Bathrooms Full: 2** 

## **Building Details**

Sewer: Public Sewer Architectural Style: Contemporary

Basement: Finished, Full, Walk-Out Access Parking: Driveway