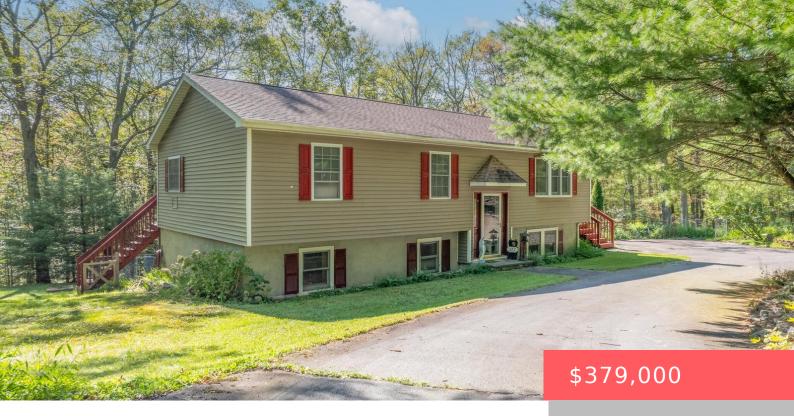

## 177, MEADOW RIDGE ACRES, ROAD, MILFORD, PA

https://homesnepa.com

Charming Bi-Level Home on a Private 2-Acre Lot. This spacious home offers serene living just minutes from the quaint town of Milford. With 3 bedrooms, 2 full bathrooms, and a versatile bonus room ideal for an office or playroom, this well-maintained property has space for everyone. The family room is perfect for gatherings, while the [...]

## **Basics**

**Type:** Single Family Residence **Status:** Active

Bedrooms: 3 beds Bathrooms: 2 baths

Half baths: 0 half baths Area, sq ft: 2681 sq ft

**Year built:** 1986 **Parcel Number:** 150.01-01-21 028046

## **Building Details**

**Other Structures:** Shed(s) **Sewer:** On Site Septic

Architectural Style: Bi-Level Levels: Split Entry (Bi-Level)

**Basement:** Finished, Heated, Walk-Out Access Parking: Circular Driveway