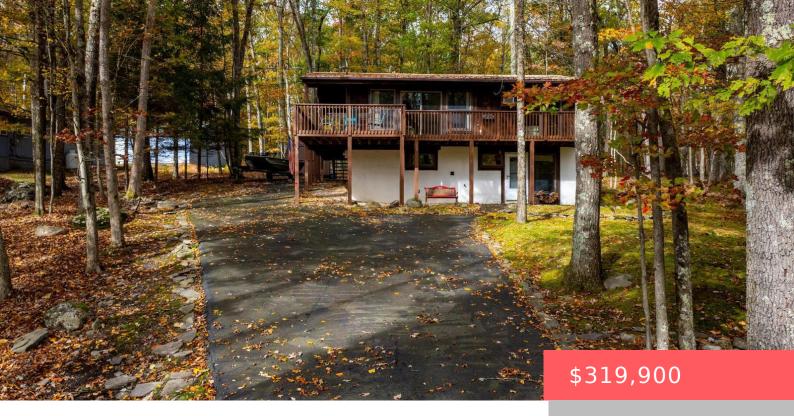

## 179, FOREST RIDGE, DRIVE, HAWLEY, PA

https://homesnepa.com

Set on a peaceful lot in the Fawn Lake Forest community, 179
Forest Ridge Drive welcomes you with a quiet sense of calm. From
the moment you pull into the paved driveway, there's a feeling of
space, privacy, and the kind of stillness that invites you to slow
down.Inside, this 4-bedroom, 2-bath home offers a [...]

- 4 heds
- 2 baths
- Single Family Residence
- Residential
- Active
- 1908 sq ft

## **Basics**

**Type:** Single Family Residence **Status:** Active

**Bedrooms: 4** beds **Bathrooms: 2** baths

Half baths: 0 half baths Area, sq ft: 1908 sq ft

**Year built:** 1978 **Parcel Number:** 009.03-02-88 024400