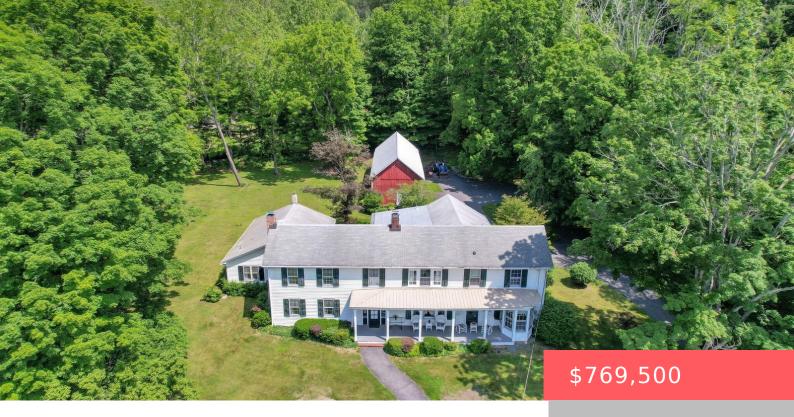

## 179, MOUNTAIN, AVENUE, MATAMORAS, PA

https://homesnepa.com

Gracious Country Living is the epitome of "This Old House" Built in 1840 with area history. This lovely home has all the charm and character you want in a beautiful old home. Over 5000 SF of living space with original details throughout and large rooms you certainly will enjoy every inch of this gorgeous home!. [...]

- 5 beds
- 6 baths
- Single Family Residence
- Residential
- Active
- 5132 sq ft

## **Basics**

Date added: Added 4 days ago

Type: Single Family Residence

Bedrooms: 5 beds

Half baths: 1 half bath

Year built: 1840

Subdivision Name: None

**Bathrooms Full:** 5

**List Office Name:** Century 21 Geba Realty

Category: Residential

**Status:** Active

Bathrooms: 6 baths

Area, sq ft: 5132 sq ft

Parcel Number: 082.00-01-60 002609

Porch, Patio, Front Porch

**Electric:** 100 Amp Service

## **Building Details**

**Other Structures:** Barn(s), Garage(s) **Sewer:** Septic Tank

Architectural Style: Farm House Construction Materials: Frame, Wood Siding

Foundation Details: Stone Basement: Full