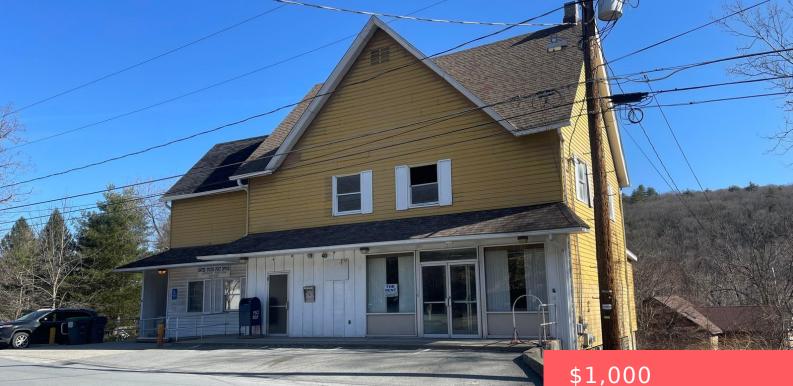

## 180, SCENIC, DRIVE, LACKAWAXEN, PA

https://homesnepa.com

948 square foot commercial space available for lease in the Village of Lackawaxen. This versatile unit features a private bathroom and kitchenette, offering functionality for a range of business uses. The property includes off-street parking with 14 dedicated spaces and offers direct access to the Delaware River, ideal for businesses catering to outdoor recreation. Located [...]

#### φ1,000

- Business
- Commercial Lease
- Active